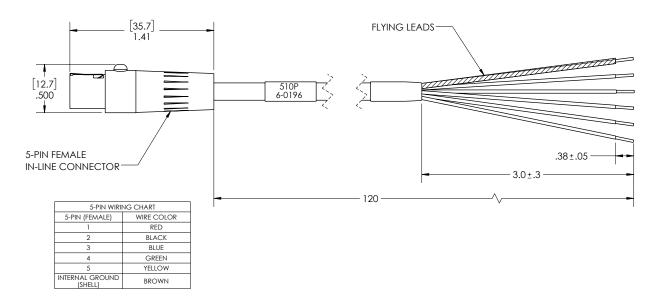

#### **Overview**

The Uniblitz® 510P shutter interconnect cable is designed to connect Uniblitz shutters equipped with a 5-pin Switchcraft® connector to flying leads. A wiring chart can be found below within the Technical Drawing.

The 510P has a length of 3.0 m.

#### **Key Features**

- Length: 120.0" (3.0 m)
- RoHS Compliant
- Compatible with any Uniblitz shutter equipped with a 5-pin Switchcraft<sup>®</sup> male connector
- 5-pin female SwitchCraft® to flying leads

## **Technical Drawing**

**Need Support?** Please visit our website or email us at **info@uniblitz.com**. Tel: +1 585-385-5930 | Fax: 585-385-6004 | 803 Linden Ave. Rochester, NY 14625 Updated 9/23 | Document Version 6.1 | ©2023 Vincent Associates