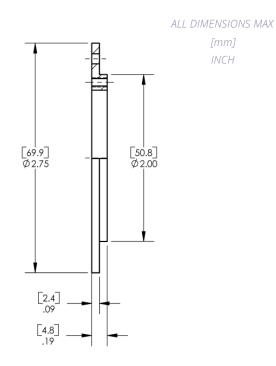

# Uniblitz<sup>®</sup> #100

### **Mounting Ring**

#### **Overview**

The Uniblitz #100 mounting ring is a mounting flange that will allow the housed versions of the VS, LS, and XRS series, as well as the CS35 (or any series equipped with a 1.625 in x 40 TPI external thread), to be mounted to a flat surface. The mounting ring would be attached to a flat surface and the shutter would then attach to the ring via the shutter housing's rear thread (1.625 in x 40 TPI).

#### **Key Features**

- Compatible with shutters that include 1.625 in x 40 TPI external threads
- Anodized aluminum construction
- **RoHS Compliant**





INCH



Need Support? Please visit our website or email us at info@uniblitz.com. Tel: +1 585-385-5930 | Fax: 585-385-6004 | 803 Linden Ave. Rochester, NY 14625 Updated 10/22 | Document Version 6.0 | ©2022 Vincent Associates

## **Technical Drawing**