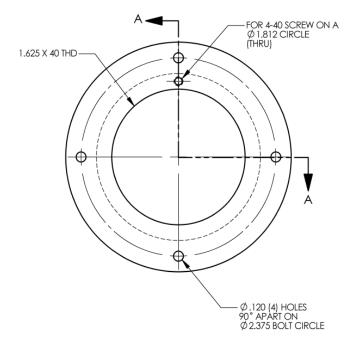

#### **Overview**

The Uniblitz #100 mounting ring is a mounting flange that will allow the housed versions of the VS, LS, and XRS series, as well as the CS35 (or any series equipped with a 1.625 in x 40 TPI external thread), to be mounted to a flat surface. The mounting ring would be attached to a flat surface and the shutter would then attach to the ring via the shutter housing's rear thread (1.625 in x 40 TPI).

## **Technical Drawing**