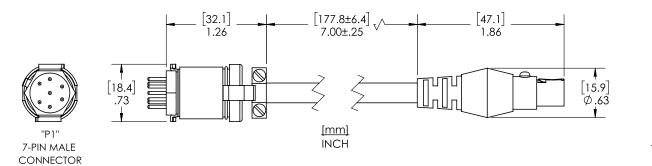

## **Technical Drawing**

"P2" 5-PIN FEMALE CONNECTOR

**Need Support?** Please visit our website or email us at **info@uniblitz.com**. Tel: +1 585-385-5930 | Fax: 585-385-6004 | 803 Linden Ave. Rochester, NY 14625 Updated 9/23 | Document Version 6.0 | ©2023 Vincent Associates

The length of the 501A-S7 is 7.0" (17.8 cm).

#### **Overview**

The Uniblitz® 501A-S7 shutter adapter cable is a 5-pin female SwitchCraft® to 7-pin male WPI adapter. It's compatible with the Uniblitz LS series, NS series, CS25, and CS45 shutters. The 501A-S7 is required when connecting LS/CS25/CS45 shutters with the VMM-D3, VMM-D4, D880C, or any VCM-D1 purchased prior to November 2022.