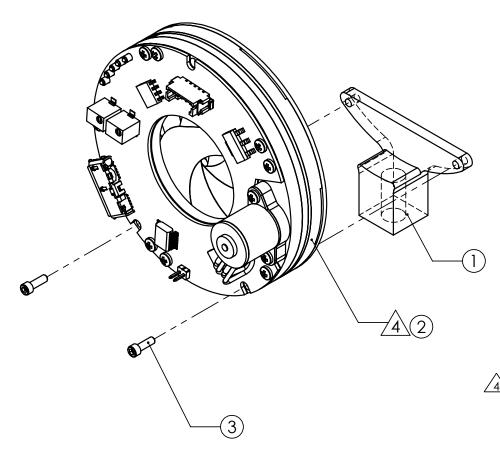

### **Technical Drawings - Installation**

NOTES:

- 1. ENSURE ESD PROTECTION IS UTILIZED THROUGHOUT THE INSTALLATION PROCEDURE.
- 2. ORIENT AND ALIGN TWO (2) #2-56 THRU HOLES ON ITEM (2) TO ITEM (1) #2-56 THREADED HOLES, AS SHOWN.
- 3. SECURE AND FASTEN ITEM (2) TO ITEM (1) WITH TWO (2) (3) #2-56X5/8" SOCKET HEAD SCREWS (PROVIDED), TORQUE TO 25IN-OZ MAX.
- 4. IF ITEM (2) IS P/N: AI25N1T, 25MM IRIS ONLY, USE ITEM (4) #2-56X3/8" SOCKET HEAD SCREWS (PROVIDED) TO SECURE AND FASTEN ITEM (2) (AI25N1T), TORQUE TO 25IN-OZ MAX.
  - 5. DO NOT USE THREADLOCKER OR LOCTITE!

| 4 | 4            | 20-0325   | 2-56X3/8 S.S. B.O. SOCKET HEAD SCREW | 2    |
|---|--------------|-----------|--------------------------------------|------|
|   | 3            | 20-0324   | 2-56X5/8 S.S. B.O. SOCKET HEAD SCREW | 2    |
|   | *2           | AI25N1T   | 25MM IRIS ONLY                       | 1    |
|   | <sup>2</sup> | AI25S1T   | 25MM IRIS EQUIPPED WITH 25MM SHUTTER | 1    |
|   | 1            | 9003-0577 | #150 MOUNT                           | 1    |
|   | ITEM         | PART NO   | DESCRIPTION                          | QTY. |
|   | PARTS LIST   |           |                                      |      |
|   |              |           |                                      |      |