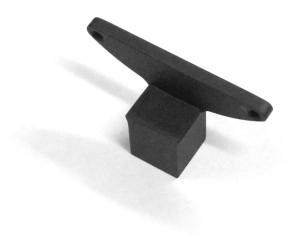

# Uniblitz<sup>®</sup> #150 Mount

Al25 Auto Iris Post Mount Adapter

#### Overview

The Uniblitz #150 post mount adapter allows the Al25 Auto Iris to be mounted to a 1/4-20 threaded post mount. It's very simple to use: Secure your Al25 with the two nylon-tipped set screws and attach it to any post mount that includes a 1/4-20 thread. Care must be taken to allow the mount to hold the shutter in place, however, do not overtighten nylon tipped screws. Additionally, **do not** use any threadlockers or glues.

### **Key Features**

- Used for mounting the <u>AI25</u>
  <u>Auto Iris</u> to a 1/4-20 threaded post mount
- Nylon-tipped set screws prevent scratching
- Machined aluminum construction
- RoHS Compliant