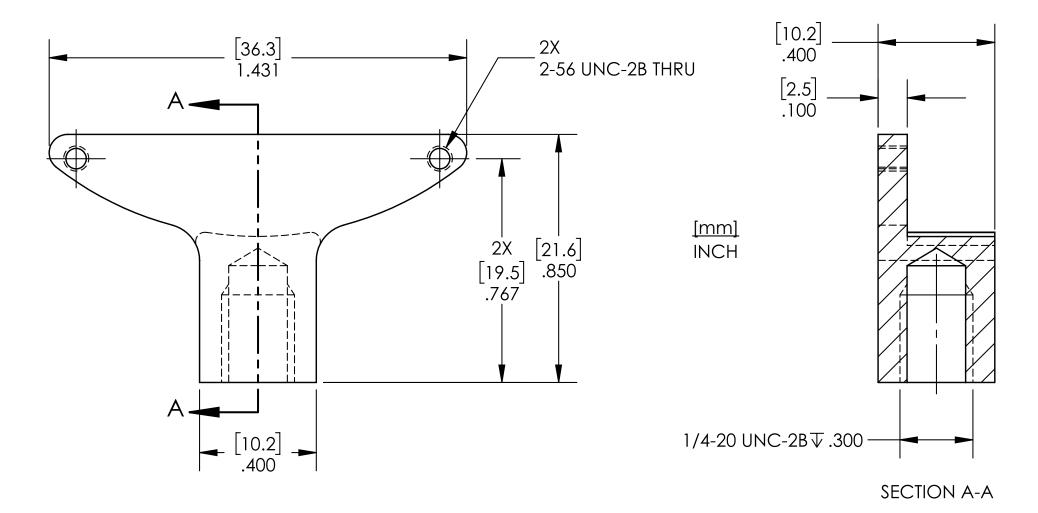

use: Secure your Al25 with the two nylon-tipped set screws and attach it to any post mount that includes a 1/4-20 thread. Care must be taken to allow the mount to hold the shutter in place, however, do not overtighten nylon tipped screws. Additionally, **do not** use any threadlockers or glues.

#### Need Support? Please visit our website or email us at info@uniblitz.com.

Tel: <u>585-385-5930</u> | Toll-Free: <u>800-828-6972</u> | Fax: 585-385-6004 | 803 Linden Ave. Rochester, NY 14625 Updated 1/19 | Datasheet Version 5.0 | ©2019 Vincent Associates

### **Key Features**

- Used for mounting the <u>AI25</u>
  <u>Auto Iris</u> to a 1/4-20 threaded post mount
- Nylon-tipped set screws prevent scratching
- Machined aluminum construction
- RoHS Compliant

## **Technical Drawings - Overview**



### **Technical Drawings - Installation**



NOTES:

- 1. ENSURE ESD PROTECTION IS UTILIZED THROUGHOUT THE INSTALLATION PROCEDURE.
- 2. ORIENT AND ALIGN TWO (2) #2-56 THRU HOLES ON ITEM (2) TO ITEM (1) #2-56 THREADED HOLES, AS SHOWN.
- 3. SECURE AND FASTEN ITEM (2) TO ITEM (1) WITH TWO (2) (3) #2-56X5/8" SOCKET HEAD SCREWS (PROVIDED), TORQUE TO 25IN-OZ MAX.
- 4. IF ITEM (2) IS P/N: AI25N1T, 25MM IRIS ONLY, USE ITEM (4) #2-56X3/8" SOCKET HEAD SCREWS (PROVIDED) TO SECURE AND FASTEN ITEM (2) (AI25N1T), TORQUE TO 25IN-OZ MAX.
  - 5. DO NOT USE THREADLOCKER OR LOCTITE!

| 4 | 4            | 20-0325   | 2-56X3/8 S.S. B.O. SOCKET HEAD SCREW | 2    |
|---|--------------|-----------|--------------------------------------|------|
|   | 3            | 20-0324   | 2-56X5/8 S.S. B.O. SOCKET HEAD SCRE