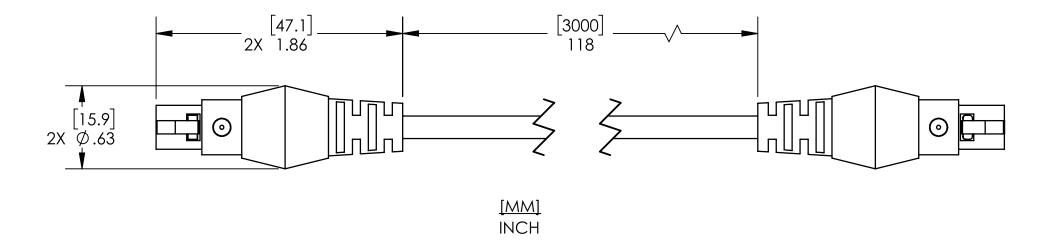

## **Technical Drawing - Overview**

## Overview

The Uniblitz® 510F Shutter Interconnect Cable is designed to connect Uniblitz shutters equipped with a 5-pin Switchcraft male connector to a VED24 shutter driver.

The 510F is a 5-pin Switchcraft in-line locking female connector to 5-pin Switchcraft in-line locking female connector. The length of the 510F is 3 meters

## **Key Features**

- Length: 3 meters
- Molded hoods and strain relief
- Used for interconnecting select
  Uniblitz shutters and the <u>VED24</u>
  Shutter Driver
- 5-pin female molded Switchcraft connector to 5-pin female molded Switchcraft connector
- RoHS Compliant