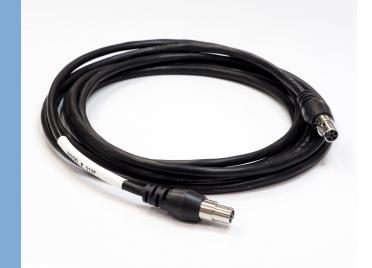

## Uniblitz® 510F Cable

Shutter Interconnect Cable for VED24

## Overview

The Uniblitz® 510F Shutter Interconnect Cable is designed to connect Uniblitz shutters equipped with a 5-pin Switchcraft male connector to a VED24 shutter driver.

The 510F is a 5-pin Switchcraft in-line locking female connector to 5-pin Switchcraft in-line locking female connector. The length of the 510F is 3 meters

## **Key Features**

- Length: 3 meters
- Molded hoods and strain relief
- Used for interconnecting select
  Uniblitz shutters and the <u>VED24</u>
  Shutter Driver
- 5-pin female molded Switchcraft connector to 5-pin female molded Switchcraft connector
- RoHS Compliant