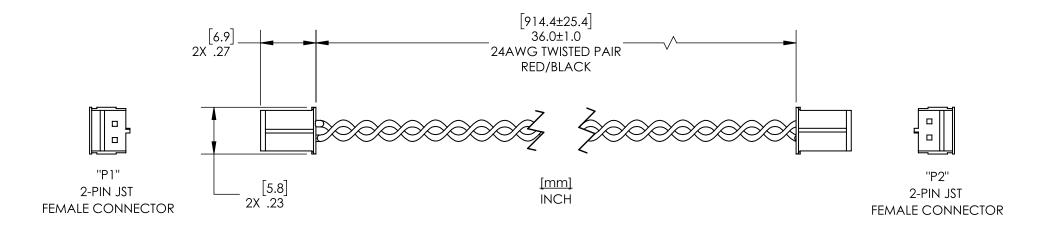

## **Technical Drawing - Overview**

## Overview

The Uniblitz 203D interconnect cable is a 2-pin female JST to 2-pin female JST. It is used for interfacing compatible shutters with the ED12DSS Shutter Driver.

The length of the 203D is 1 meter.

## Key Features

- Length: **1 meter**
- Used for connecting compatible shutters with the <u>ED12DSS</u>
  <u>Shutter Driver</u>
- 2-pin female JST to 2-pin female JST
- RoHS Compliant