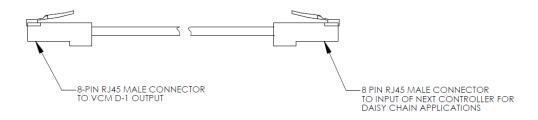

## **Overview**

- For connecting a controller equipped with an RJ45 RS-232 connector to a computer's serial port or interconnecting between VCM-D1, VDM1000, or VDM100B controllers for daisy chain applications, the 10 ft. 810RJ-(8-pin RJ45 male to 8-pin RJ45 male) interconnect cable is available.
- The 810RJ connects the RS-232 computer serial port to the RS-232C input of the VCM-D1, VDM1000, or VDM100B. One 910RJF included.

## **Drawings**

For information regarding applicable intellectual property, please visit <a href="www.uniblitz.com/patents">www.uniblitz.com/patents</a>.

803 Linden Avenue • Rochester, NY 14625 • 585-385-5930 tel • 800-828-6972 toll-free • 585-385-6004 fax • www.uniblitz.com