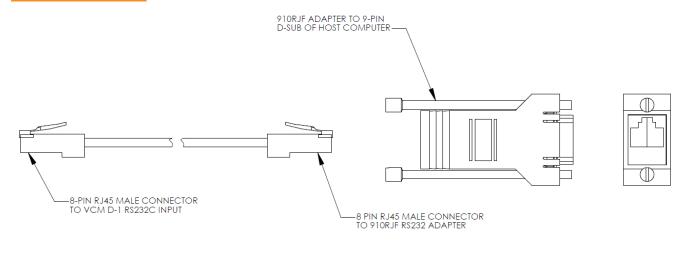

## **Overview**

- For connecting a controller equipped with an RJ45 RS-232 connector to a computer's serial port or interconnecting between VCM-D1, VDM1000, or VDM100B controllers for daisy chain applications, the 10 ft. 810RJ-(8-pin RJ45 male to 8-pin RJ45 male) interconnect cable is available.
- The 810RJ connects the RS-232 computer serial port to the RS-232C input of the VCM-D1, VDM1000, or VDM100B. One 910RJF included.

## **Drawings**

For information regarding applicable intellectual property, please visit <a href="www.uniblitz.com/patents">www.uniblitz.com/patents</a>.

803 Linden Avenue • Rochester, NY 14625 • 585-385-5930 tel • 800-828-6972 toll-free • 585-385-6004 fax • www.uniblitz.com