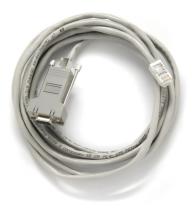

## 810RJ Serial Cable

## **Overview**

- For connecting a controller equipped with an RJ45 RS-232 connector to a computer's serial port or interconnecting between VCM-D1, VDM1000, or VDM100B controllers for daisy chain applications, the 10 ft. 810RJ-(8-pin RJ45 male to 8-pin RJ45 male) interconnect cable is available.
- The 810RJ connects the RS-232 computer serial port to the RS-232C input of the VCM-D1, VDM1000, or VDM100B. One 910RJF included.

Fig. 1 810RJ Serial Cable for VCM-D1