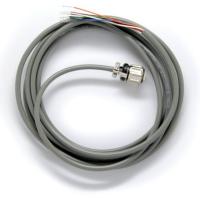

## **Overview**

- 710P Cable Shutter to OEM Drive Unit interconnecting cable: (7-pin inline female connector to 7-wireflying leads, 10ft. length.)
- Supplied with D880C OEM driver or can be purchased separately.

Fig. 1 710P Shutter Interconnect Cable