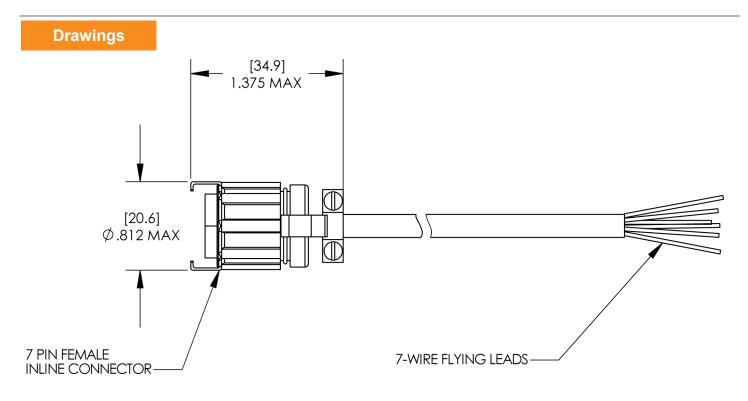

## **Overview**

- 710P Cable Shutter to OEM Drive Unit interconnecting cable: (7-pin inline female connector to 7-wireflying leads, 10ft. length.)
- Supplied with D880C OEM driver or can be purchased separately.

Fig. 1 710P Shutter Interconnect Cable