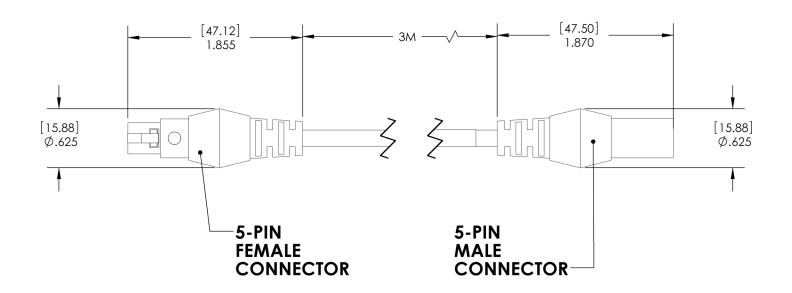

## 510A CABLE LAYOUT (5-PIN MALE TO 5-PIN FEMALE, 3M)

For information regarding applicable intellectual property, please visit <a href="www.uniblitz.com/patents">www.uniblitz.com/patents</a>.

803 Linden Avenue • Rochester, NY 14625 • 585-385-5930 tel • 800-828-6972 toll-free • 585-385-6004 fax • www.uniblitz.com