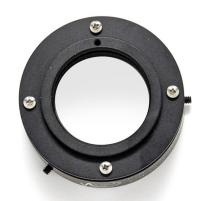

## **Overview**

- The #21 mount set adapts specific shutter housing types to a Zeiss type microscope configured with the Zeiss type Axiovert Ring Dovetail Mounts. No modification to the microscope should be necessary.
- A filter area is also provided to allow the user to install an optical filter between the light source and the shutter housing.
- The housed versions of the VS, LS, and XRS series shutters, as well as the CS25 and CS35, can be configured with this mount set type. A clearance cutoff (1.38in/35.1mm from aperture center) is provided with the VS series only.

Fig. 1 #21 Zeiss Axiovert Type Microscope Mount Set