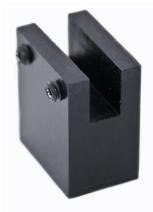

## **#134** Post Mount Adapter

## **Overview**

- The #134 post mount adapter allows the TS, NS, and DSS series of shutters to be mounted to a 1/4-20 threaded post mount.
- Simple to use: Secure your device with the two nylon-tipped set screws and attach to any post mount that includes a 1/4-20 thread.

Note: Care must be taken to allow the mount to hold the shutter in place, however, do not over tighten nylon tipped set screws. Over tightening can cause irreparable damage to the shutter used.

Fig. 1 #134 Post Mount Adapter